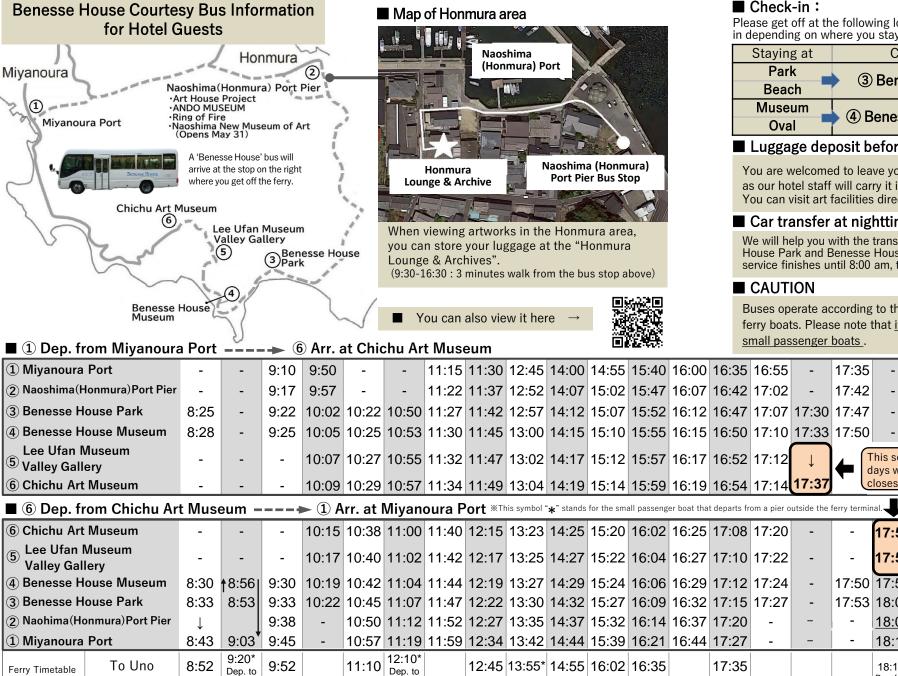

and

Inujima

To Takamatsu 9:07

■ Check-in: Please get off at the following locations for checking in depending on where you stay.

Beach

Museum

Oval

Staying at Park

(3) Benesse House Park (4) Benesse House Museum

Checking in at

Luggage deposit before check-in:

You are welcomed to leave your luggage on this bus,

as our hotel staff will carry it into your room. You can visit art facilities directly before check-in.

## ■ CAUTION

Buses operate according to the arrival time of the ferry boats. Please note that it is NOT connected to

small passenger boats.

17:00

18:27 19:27 19:40

18:15 19:15

18:22 19:22

This service only operates on

days when Chichu Art Museum

17:50 17:58 18:40 19:30 19:43

17:53 18:01 18:43 19:33 19:46

18:06 18:48

18:13 18:55

18:10\* 19:02

port to Uno 19:45\*

Dep. from

Honmura

closes at 6pm.

17:54

17:56

18:30 19:30 19:43